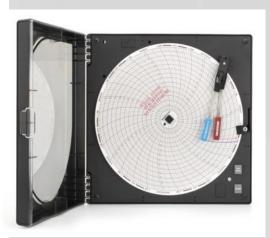

### Circular Chart Recorder

# **Specifications**

- Ambient Operating RH Conditions: 0-95% RH non-condensing
- Ambient Operating Temperature Conditions: 32 to 120F (0 to 50C)
- Approvals: CE
- Calibration Options: N100, N300, N400
- Channels: CH1: Temperature, CH2: Humidity
- Chart Rotation Speed: 24 Hour or 7 Day
- Dew Point Accuracy: +/-3.6F from 30 to 95% RH (Calculated) (+/-2C from 30 to 95% RH (Calculated))
- Dew Point Range: 32 to 122F (0 to 50C)
- **Dimensions:** 3.1 x 9.2 x 9.2in
- Display Resolution: 0.1
- Enclosure: Rugged Black ABS Case, Polycarbonate Door, Aluminum Dial
- **Humidity Accuracy:** +/-2% RH from 5 to 95%; +/-2% RH from 5 to 95%
- Humidity Range: 0-95% RH non-condensing
- Humidity Sensor Type: Field Replaceable
- IP Rating: 20
- Included Accessories: Four AA Batteries, Red and Blue Pen and Quick Start Guide.
  - \*Charts sold separately.
- Keypad Functions: Power On/Off, Pen Home
- Mounting Options: Free Standing or Wall Mount (With Keyhole)
- Power Source: Battery; Four AA Batteries (User Replaceable)
- Power Status Indicator: LED Indicator
- Remote Sensor Length: Single 10 ft extension cable available
  - (without sacrificing accuracy)
- Response Time: 5 Minutes to 63% of Full Scale
- Temperature Accuracy: +/-0.8F from 32 to 120F (+/-0.44C from 0 to 50C)
- Temperature Range: 32 to 120F (0 to 50C)
- Unit Weight: 4.6 lbs
- Units/Pkg: 1
- Warranty: 12-Month Limited