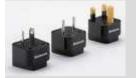

## **Accessories**

R200 – Temperature/Humidity Sensor Angled, replaceable sensor

R180 – Replacement AC Adapter
For TSB/TWE/TWP Loggers and the KT8/KT6 series

R066 – Universal Plug Kit International kit for Data Loggers