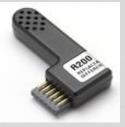

## **Accessories**

R200 – Temperature/Humidity Sensor Angled, replaceable sensor

R180 – Replacement AC Adapter
For TSB/TWE/TWP Loggers and the KT8/KT6 series

R066 – Universal Plug Kit International kit for Data Loggers