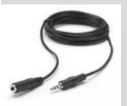

A062 – 10' Adapter Extension Cable Power Extension for R157 AC Adapter

A868 – Sensor Dust Filter Prolong the life of your sensor