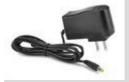

## **Accessories**

R200 – Temperature/Humidity Sensor Angled, replaceable sensor

R180 – Replacement AC Adapter
For TSB/TWE/TWP Loggers and the KT8/KT6 series

R066 – Universal Plug Kit International kit for Data Loggers