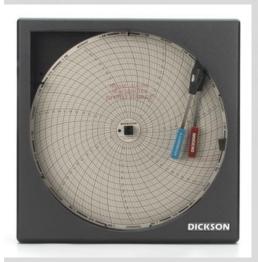

### Circular Chart Recorder

#### **ABOUT**

The TH8P0 is a unique chart recorder, it has a full 8" (203mm) chart and is battery operated.

The combination of superfine data resolution with the 8" (203mm) chart and battery operation makes this a portable and precision instrument.