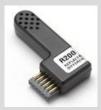

### Accessories

R180 – AC Adapter for TSB/TWE/TWP Loggers and KT8/KT6 series

R200 – Temperature/Humidity Sensor A replaceable, angled sensor

R066 – Universal Plug Kit International plug kit for Data Loggers

R250 – Replaceable Sensor A replaceable, straight sensor

A062 – 10' Extension Cable for R157 AC Adapter

R006 – AA Battery AA Alkaline Battery

A868 – Sensor Dust Filter prolong the life of your sensor

A896 – 10' Extension Cable Probe for Straight Pre-Calibrated Sensor