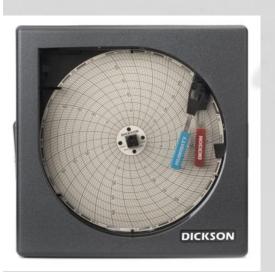

# **TH6P1**

### Circular Chart Recorder

-

.

.

62

100

#### ABOUT

Our 6" (152mm) line of humidity chart recorders feature a sleek look and feel, precision pen movement, and a menu of features to suit your applications.

#### **FEATURES**

- 6" Chart (152mm)
- AC power with battery backup
- Replaceable Sensors
- User selectable recording times and temperature ranges