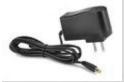

### Accessories

R180 – AC Adapter for TSB/TWE/TWP Loggers and KT8/KT6 series

R200 – Temperature/Humidity Sensor A replaceable, angled sensor

R066 – Universal Plug Kit International plug kit for Data Loggers