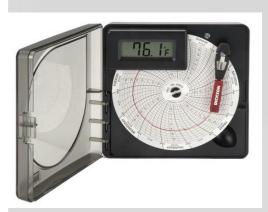

## **SL4350**

#### Circular Chart Recorder

## **Specifications**

- Ambient Operating RH Conditions: 0-95% RH non-condensing
- Ambient Operating Temperature Conditions: -22 to 122F (-30 to 50C)
- Approvals: CE
- Battery Life (Avg): 3 Years
- Calibration Options: N100, N300, N400
- Channels: CH1: Temperature
- Chart Rotation Speed: 24 Hour or 7 Day
- **Dimensions:** 2.4 x 5.2 x 5.2in
- Display Accuracy: 1.8F
- **Display Dimensions Height:** 0.36
- Display Dimensions Width: 1.8
- Display Resolution: 0.1
- Display Type: LCD
- Enclosure: Black ABS and Polycarbonate
- IP Rating: 21
- Included Accessories: One AA Battery, Red Pen and Quick Start Guide.
  - \*Charts sold separately.
- Mounting Options: Free Standing or Wall Mounted
- Power Source: Battery; One AA Battery (User Replaceable)
- Response Time: 11 Minutes to 63% of Full Scale (in air moving 5' per second)
- Temperature Accuracy (Recorder Only): ± 2% Of Full Scale
- Temperature Range: -22 to 122F (-30 to 50C)
- Temperature Sensor: Precise spiral wound bi-metallic strip transducer
- Unit Weight: 3 lbs
- Units/Pkg: 1
- Warranty: 12-Month Limited