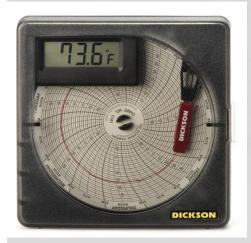

## **SL4350**

### Circular Chart Recorder

#### **FEATURES**

- Digital Display
- 7-Day or 24-Hour recording
- C/F Switchable
- 2-3 year battery life
- Temperature Range: -22 to 122F (Should not be placed in temperatures below 0F for extended time)

#### **ABOUT**

A great size coupled with 2-3 year battery life makes this 4-inch (101mm) temperature chart recorder a great temperature data collection tool.